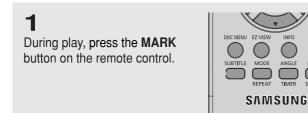

.
- A DVD disc can contain up to 32 subtitle languages.
- To have the same subtitle language come up whenever you play a DVD, see pages 50 to 51.

# **Changing the Camera Angle**

When a DVD contains multiple angles of a particular scene, you can use the ANGLE function.

## Using the ANGLE button (DVD)

If the disc contains multiple angles, the ANGLE ( 🙈 ) icon appears on the screen.







Press the ◀/▶ button repeatedly to select the desired angle. To remove the ANGLE ( ఈ ) icon, press the CLEAR or RETURN button.



#### Note

If the disc has only one angle, this feature won't work. Currently, very few discs have this feature.

# **Using the Bookmark Function**

This feature lets you bookmark sections of a DVD so you can quickly find them at a later time.

# Using the MARK button (DVD)





# Note

Depending on the disc, the Bookmark function may not work.

# Recalling a Marked Scene

1

During play, press the **MARK** button on the remote control.



2

Press the **◄/►** buttons to select a marked scene.



3

Press the ►II (Play/Pause) button to play the marked scene.



# Clearing a Bookmark

1

During play, press the **MARK** button on the remote control.



2

Press the **◄/►** buttons to select the bookmark number you want to delete.



3

Press the **CLEAR** button to delete a bookmark number.



# **Using the Zoom Function (DVD)**

# 1

During the playback of a DVD disc, press the **MENU** button on the remote control.



## 2

Press the ▲/▼ buttons to select **Function**, then press the ▶ or **ENTER** button.



## 3

Press the ▲/▼ buttons to select **DVD Functio